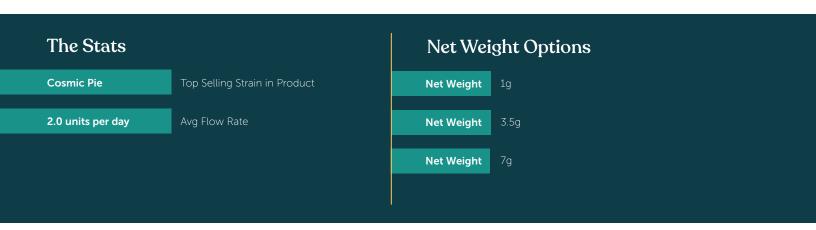

#### The Stats

Honeycomb x Papaya

Top Selling Strain in Product

3.0 units per day

#### **Net Weight Options**

**Net Weight** 