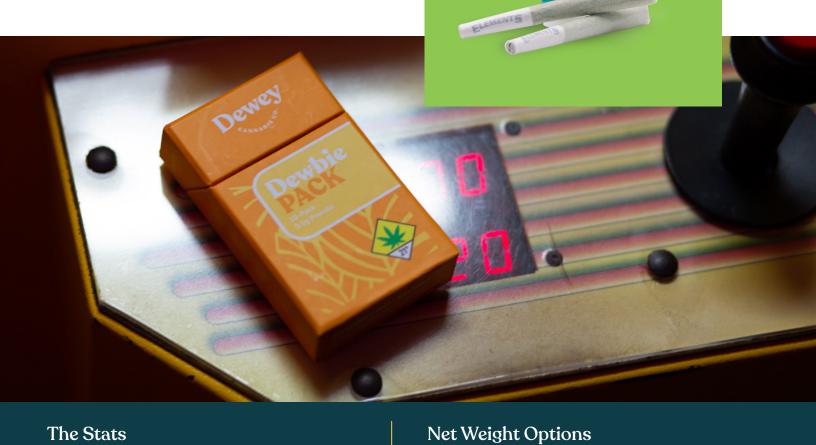

### **Dewbies**

Full Flower. Bursting with flavor. Each Dewbie is made with 0.5g of full flower that has been cured under the same slow and controlled curing process that our premium buds undergo. This ensures proper terpene and flavor retention that can be noticed with every puff of a Dewbie from the first down to the last. Try our Double Dewbie 2 packs or stock up with our Dewbie 10 packs that come in a crush resistant box.