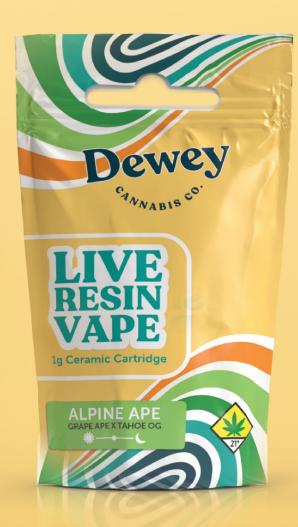

### Live Resin Vape

Discreet. Convenient. Delicious. The formula to a better vape is simple. Extracted from flower that is immediately frozen at harvest, Dewey live resin captures the true authenticity of each unique cannabis cultivar. Delivered in a 1g ceramic cartridge - free of plastics and metals - these additive-free liquid live resin carts are sure to leave you stoned, happy, and mumbling to yourself "f\*ck, that was tasty