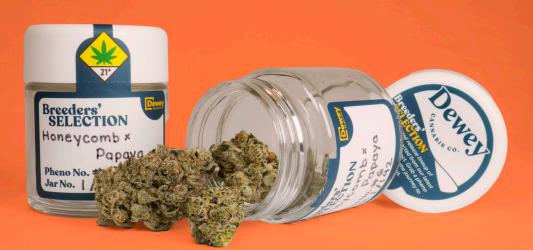

### Breeders' Selection

#### The Stats

Honeycomb x Papaya

Top Selling Strain in Product

3.0 units per day

#### **Net Weight Options**

**Net Weight** 