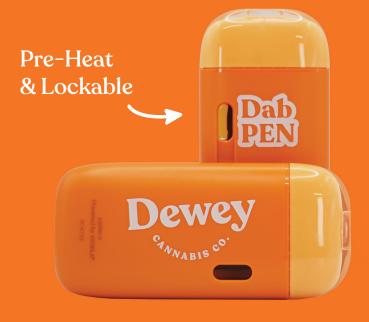

#### INTRODUCING THE DEWEY

# DAB PEN

www.deweycannabis.com

### Dab Pen

The Dewey Dab Pen, an all-in-one vape solution, offers a seamless and sophisticated way to enjoy our award winning live resin vapes. The Dab Pen's innovative design and ease of use make it a standout product for both new and experienced users. Dewey's focus on quality and user experience is evident in every aspect of the Dab Pen, from its sleek appearance to its efficient functionality, providing a discreet and enjoyable way to consume cannabis concentrates.