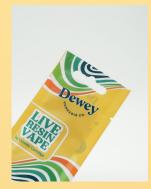

### Live Resin Vape

Discreet. Convenient. Delicious. The formula to a better vape is simple. Extracted from flower that is immediately frozen at harvest, Dewey live resin captures the true authenticity of each unique cannabis cultivar. Delivered in a 1g ceramic cartridge - free of plastics and metals - these additive-free liquid live resin carts are sure to leave you stoned, happy, and mumbling to yourself "f\*ck, that was tasty