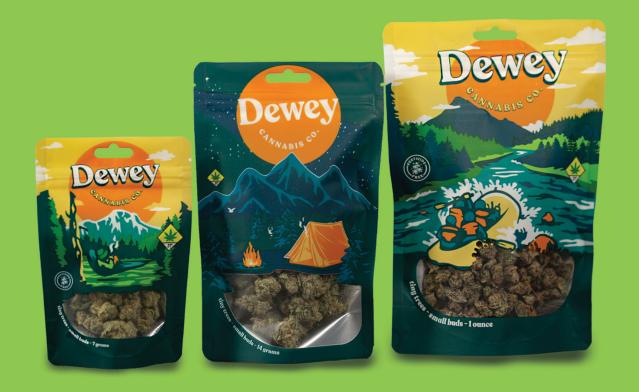

### Tiny Trees

Small(er) Nugs. Same Premium Quality. Tiny Trees flower is smaller in size but are just as packed with cannabinoids and terpenes. Perfect for keeping the party well lit all weekend long or for packing bowl after bowl during the week. Slow cured and hand packaged, tiny trees come in 7g, 14g, and 28g units at a budget conscious price for all of the bulk smokers looking for quality that doesn't break the bank

### **Dewbies**

Full Flower. Bursting with flavor. Each Dewbie is made with 0.5g of full flower that has been cured under the same slow and controlled curing process that our premium buds undergo. This ensures proper terpene and flavor retention that can be noticed with every puff of a Dewbie from the first down to the last. Try our Double Dewbie 2 packs or stock up with our Dewbie 10 packs that come in a crush resistant box.

#### Color Coded Packaging to quickly identify your Dewey product

We know your store gets busy and no one has the time to read small variable labels or look things up on Leafly. Reach for a color coded Dewey product to quickly and confidently find a product that matches that indica, sativa, or hybrid effect that your customers are seeking.