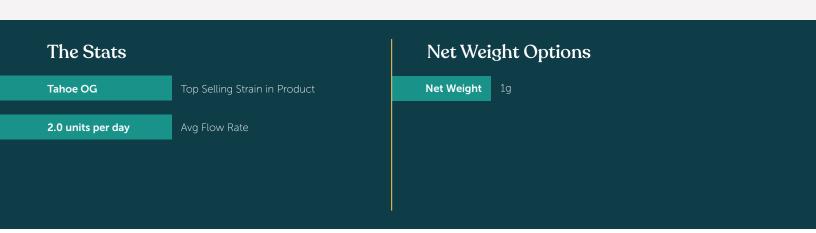

**Net Weight** 

Net Weight

Honeycomb

6.3 units per day

Top Selling Strain in Product

These infused pre-rolls provide an ideal mix of premium quality and heavy hitting effects.