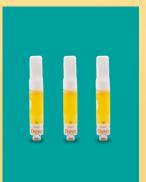

### Live Resin Vape

Discreet. Convenient. Delicious. The formula to a better vape is simple. Extracted from flower that is immediately frozen at harvest, Dewey live resin captures the true authenticity of each unique cannabis cultivar. Delivered in a 1g ceramic cartridge - free of plastics and metals - these additive-free liquid live resin carts are sure to leave you stoned, happy, and mumbling to yourself "f\*ck, that was tasty