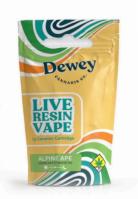

# Alpine Ape

### Live Resin Vape

Discreet. Convenient. Delicious. The formula to a better vape is simple. Extracted from flower that is immediately frozen at harvest, Dewey live resin captures the true authenticity of each unique cannabis cultivar. Delivered in a 1g ceramic cartridge - free of plastics and metals - these additive-free liquid live resin carts are sure to leave you stoned, happy, and mumbling to yourself "f\*ck, that was tasty