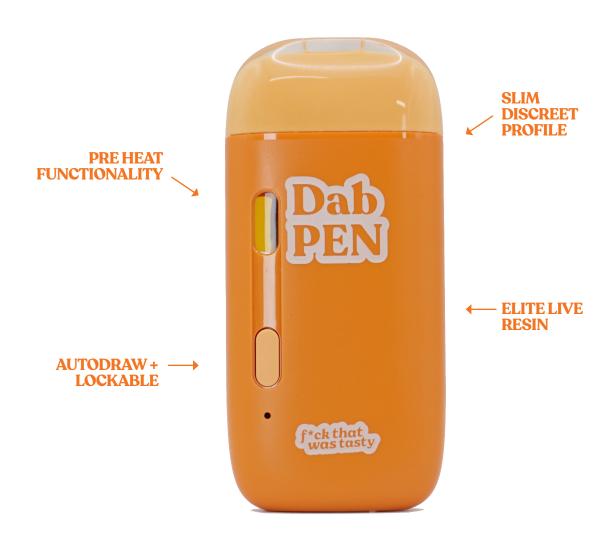

#### INTRODUCING THE DEWEY

# DAB PEN

www.deweycannabis.com

### Dab Pen

The Dewey Dab Pen, an all-in-one vape solution, offers a seamless and sophisticated way to enjoy our award winning live resin vapes. The Dab Pen's innovative design and ease of use make it a standout product for both new and experienced users. Dewey's focus on quality and user experience is evident in every aspect of the Dab Pen, from its sleek appearance to its efficient functionality, providing a discreet and enjoyable way to consume cannabis concentrates.