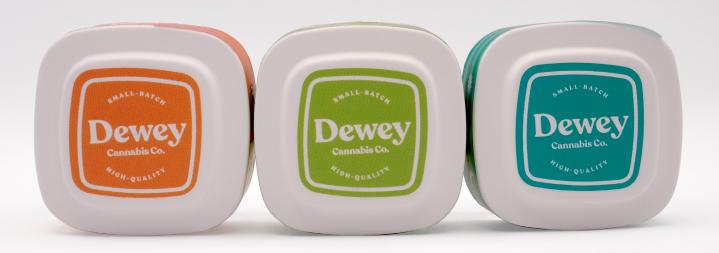

#### Color Coded Packaging to quickly identify your Dewey product

We know your store gets busy and no one has the time to read small variable labels or look things up on Leafly. Reach for a color coded Dewey product to quickly and confidently find a product that matches that indica, sativa, or hybrid effect that your customers are seeking.

#### Robust Cultivar Information provided by the experts themselves

Scan the QR code on the front of any of our jars to quickly uncover our cultivar pages. Our cultivars pages located at deweycannabis.com provide information on our strains and their effects that have been captured through surveying our cultivars out to budtenders across the state.