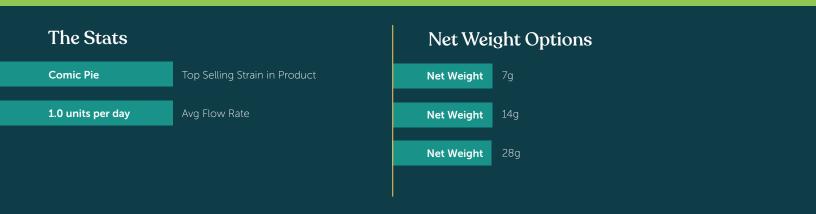

### Tiny Trees

Small(er) Nugs. Same Premium Quality. Tiny Trees flower is smaller in size but are just as packed with cannabinoids and terpenes. Perfect for keeping the party well lit all weekend long or for packing bowl after bowl during the week. Slow cured and hand packaged, tiny trees come in 7g, 14g, and 28g units at a budget conscious price for all of the bulk smokers looking for quality that doesn't break the bank

#### Net Weight Options The Stats Net Weight Top Selling Strain in Product Flora d'Explora Net Weight 5.0 units per day