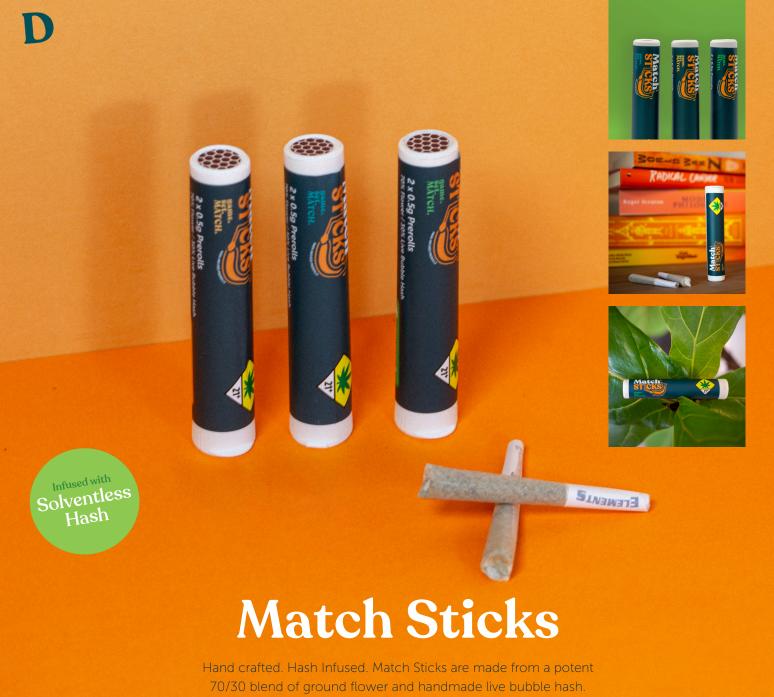

### **Dewbies**

Full Flower. Bursting with flavor. Each Dewbie is made with 0.5g of full flower that has been cured under the same slow and controlled curing process that our premium buds undergo. This ensures proper terpene and flavor retention that can be noticed with every puff of a Dewbie from the first down to the last. Try our Double Dewbie 2 packs or stock up with our Dewbie 10 packs that come in a crush resistant box.