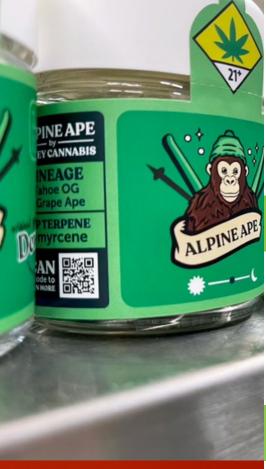

# Alpine Ape

#### Robust Cultivar Information provided by the experts themselves

Scan the QR code on the front of any of our jars to quickly uncover our cultivar pages. Our cultivars pages located at deweycannabis.com provide information on our strains and their effects that have been captured through surveying our cultivars out to budtenders across the state.