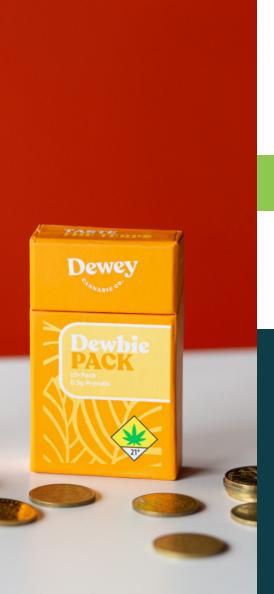

**Dewbie Pack** 

**Double Dewbie** 

**Tiny Trees** 

### **Dewbies**

Full Flower. Bursting with flavor. Each Dewbie is made with 0.5g of full flower that has been cured under the same slow and controlled curing process that our premium buds undergo. This ensures proper terpene and flavor retention that can be noticed with every puff of a Dewbie from the first down to the last. Try our Double Dewbie 2 packs or stock up with our Dewbie 10 packs that come in a crush resistant box.