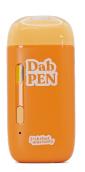

#### INTRODUCING THE DEWEY

# DAB PEN

www.deweycannabis.com

### Dab Pen

The Dewey Dab Pen, an all-in-one vape solution, offers a seamless and sophisticated way to enjoy our award winning live resin vapes. The Dab Pen's innovative design and ease of use make it a standout product for both new and experienced users. Dewey's focus on quality and user experience is evident in every aspect of the Dab Pen, from its sleek appearance to its efficient functionality, providing a discreet and enjoyable way to consume cannabis concentrates.