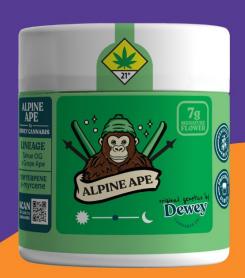

# Alpine Ape

### Signature Flower

Dewey's Signature Flower represents the creme-de-la-dew, embodying the essence of premium quality cannabis. These top-tier buds are a testament to Dewey's commitment to excellence, precision cured and bursting with terpenes and trichomes for an unparalleled experience. The meticulous attention to detail in growing and processing ensures that each bud delivers the most remarkable, aromatic, and beautiful flowers, setting Dewey Signature apart at our price point.