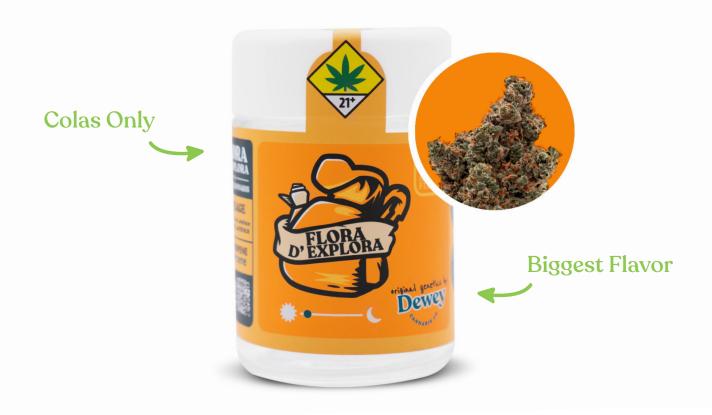

### Signature Flower

Dewey's Signature Flower represents the creme-de-la-dew, embodying the essence of premium quality cannabis. These top-tier buds are a testament to Dewey's commitment to excellence, precision cured and bursting with terpenes and trichomes for an unparalleled experience. The meticulous attention to detail in growing and processing ensures that each bud delivers the most remarkable, aromatic, and beautiful flowers, setting Dewey Signature apart at our price point.

#### Net Weight Options The Stats Net Weight Top Selling Strain in Product Flora d'Explora Net Weight 5.0 units per day